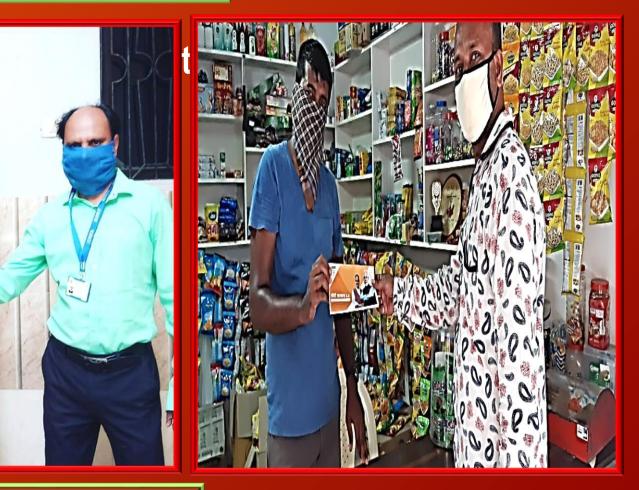

### Helping Hand to Migrant

#### Mankana

 BJP Karyakarta's had provided clothes, footwear, food, Face masks, Sanitizers etc. to the migrant workers travelling through road and Shramik trains.

Total number of migrant labourers travelling by road who were provided essential items like food packets, water bottles.