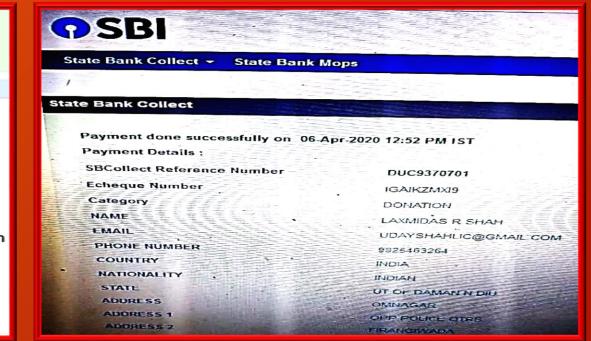

### Contribution of Karyakarta's in the PMCARES Fund

| PM CARES<br>PRIME MINISTE<br>NEWDELHI-110<br>Date: 29-Mar-2 |                    | PM CARES<br>PRIME MINISTERS OFFICE SOUTH BLOCK, ,<br>NEWDELHI-110011<br>Date: 29-Mar-2020 |                          |
|-------------------------------------------------------------|--------------------|-------------------------------------------------------------------------------------------|--------------------------|
| e-Receipt for State Bank Collect Payment                    |                    | e-Receipt for State Bank Collect Payment                                                  |                          |
| SBCollect<br>Reference<br>Number                            | DUC9070322         | Transaction<br>Number                                                                     | 202003301012274          |
| Category                                                    | DONATION           | Name                                                                                      | Mrs. Nita Pankeshkumar   |
| Ar. PANKESHKUMAR NAROTOMO                                   |                    |                                                                                           | Jethwa                   |
| Viour paym                                                  | ent was successful | Amount                                                                                    | ₹1000.00                 |
| Account Details                                             | 1<br>1             | Email                                                                                     | nitajethwa2112@gmail.com |
| Reference No.                                               | IGAICVOUZ8         | Mobile                                                                                    | 9979442344               |
| Debit Account No                                            | D0000037826912948  |                                                                                           |                          |
| Reference No                                                | 9873572049         | Payment Status                                                                            | Successful               |
| Amount                                                      | INR 5,040.00       | Bank Id                                                                                   | HDF                      |

2

| Activity                                                 | Со  |
|----------------------------------------------------------|-----|
| Total no. of people contributed in the PMCARES Fund      |     |
| Total amount (in INR) contributed through Daman District | 1,4 |
|                                                          |     |