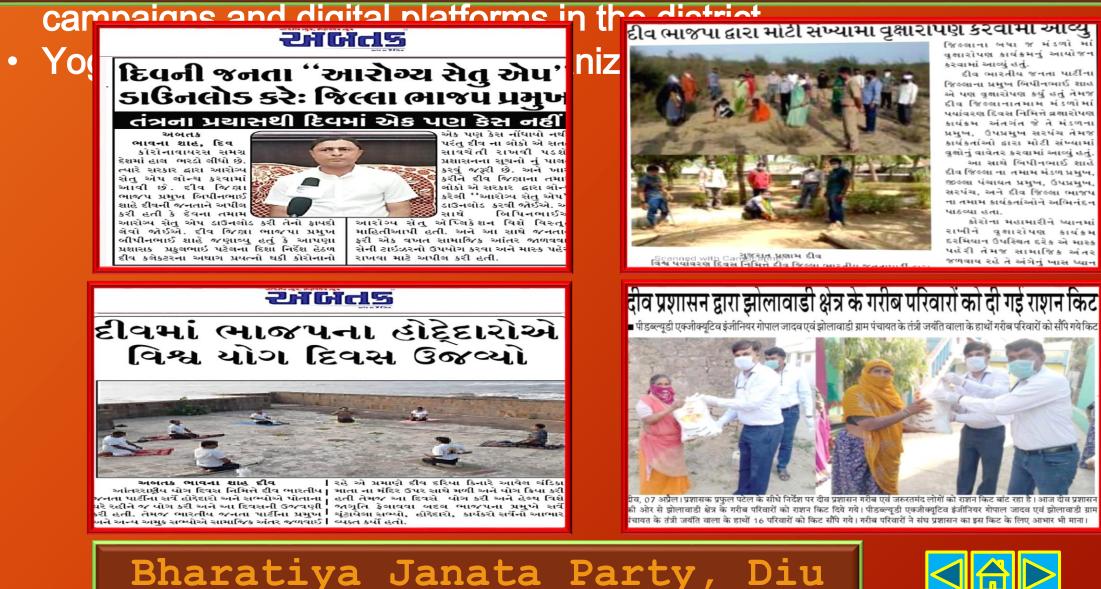

### Print Media Coverage

- On the appeal of the district president, the activists went door to door and downloaded the Arogya Setu app.
- With the help of district BJP workers, distributed ration kits among the needy people.
- On the innovative idea of our Honorable Prime Minister Shri Narendra Modiji District BJP Leadership "connected people through digital

Diu