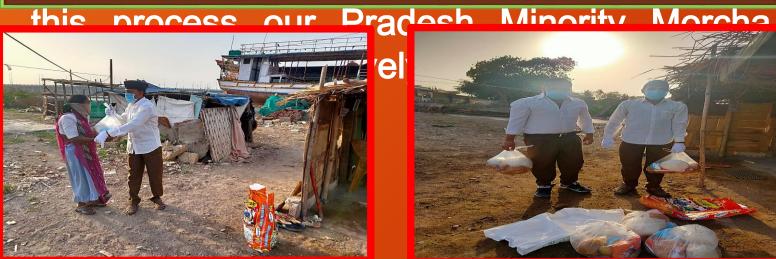

### Helping Hand to Migrant

#### Mankana

 BJP Karyakarta's had provided clothes, footwear, food, Face masks, Sanitizers etc. to the migrant workers travelling through road and Shramik trains.

Total number of migrant labourers travelling by road who were provided essential items like food packets, water bottles.