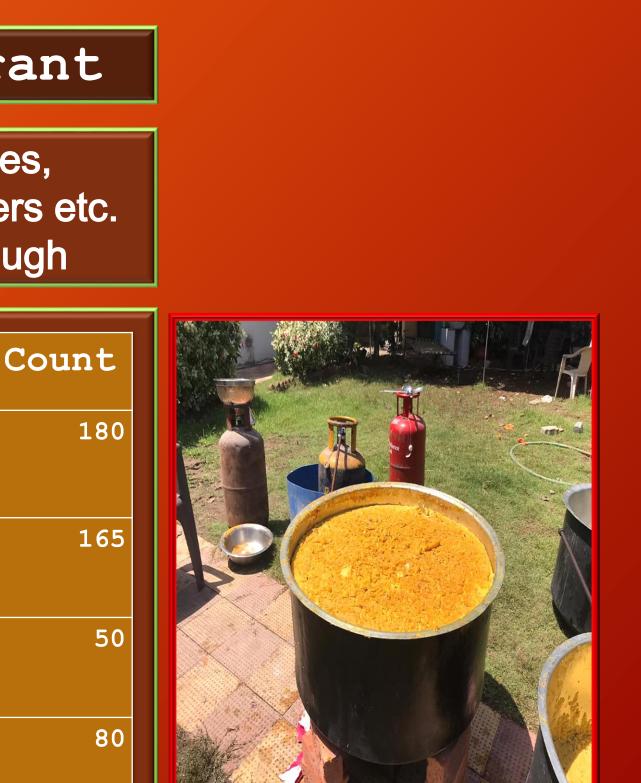

# # Feed The Needy Campaign

- More than 500 food packets were made and distributed to the Contract labours, migrant workers and needy people round 165 cadres worked actively to compiling this.
- Around 1,300 ration kits were distributed to the needy and daily

### Food and Ration

 More than 500 food packets were made and distributed.

Around 1,300 ration kits were distributed in

|                                                                                                                 | Charles and             | an and the   |                                                                                                                                                                                                                                                                                                                                                                                                                                                                                                                                                                                                                                                                                                                                                                                                                                                                                                                                                                                                                                                                                                                                                                                                                                                                                                                                                                                                                                                                                                                                                                                                                                                                                                                                                                                                                                                                                                                                                                                                                                                                                                                                |
|-----------------------------------------------------------------------------------------------------------------|-------------------------|--------------|--------------------------------------------------------------------------------------------------------------------------------------------------------------------------------------------------------------------------------------------------------------------------------------------------------------------------------------------------------------------------------------------------------------------------------------------------------------------------------------------------------------------------------------------------------------------------------------------------------------------------------------------------------------------------------------------------------------------------------------------------------------------------------------------------------------------------------------------------------------------------------------------------------------------------------------------------------------------------------------------------------------------------------------------------------------------------------------------------------------------------------------------------------------------------------------------------------------------------------------------------------------------------------------------------------------------------------------------------------------------------------------------------------------------------------------------------------------------------------------------------------------------------------------------------------------------------------------------------------------------------------------------------------------------------------------------------------------------------------------------------------------------------------------------------------------------------------------------------------------------------------------------------------------------------------------------------------------------------------------------------------------------------------------------------------------------------------------------------------------------------------|
|                                                                                                                 | and the                 | 1            |                                                                                                                                                                                                                                                                                                                                                                                                                                                                                                                                                                                                                                                                                                                                                                                                                                                                                                                                                                                                                                                                                                                                                                                                                                                                                                                                                                                                                                                                                                                                                                                                                                                                                                                                                                                                                                                                                                                                                                                                                                                                                                                                |
|                                                                                                                 | Superson and the second | The state of |                                                                                                                                                                                                                                                                                                                                                                                                                                                                                                                                                                                                                                                                                                                                                                                                                                                                                                                                                                                                                                                                                                                                                                                                                                                                                                                                                                                                                                                                                                                                                                                                                                                                                                                                                                                                                                                                                                                                                                                                                                                                                                                                |
| The second se |                         |              |                                                                                                                                                                                                                                                                                                                                                                                                                                                                                                                                                                                                                                                                                                                                                                                                                                                                                                                                                                                                                                                                                                                                                                                                                                                                                                                                                                                                                                                                                                                                                                                                                                                                                                                                                                                                                                                                                                                                                                                                                                                                                                                                |
| A STATE OF THE OWNER |                         | LL           | Station.                                                                                                                                                                                                                                                                                                                                                                                                                                                                                                                                                                                                                                                                                                                                                                                                                                                                                                                                                                                                                                                                                                                                                                                                                                                                                                                                                                                                                                                                                                                                                                                                                                                                                                                                                                                                                                                                                                                                                                                                                                                                                                                       |
| and the second second                                                                                           | CSP2                    |              |                                                                                                                                                                                                                                                                                                                                                                                                                                                                                                                                                                                                                                                                                                                                                                                                                                                                                                                                                                                                                                                                                                                                                                                                                                                                                                                                                                                                                                                                                                                                                                                                                                                                                                                                                                                                                                                                                                                                                                                                                                                                                                                                |
|                                                                                                                 | 127                     |              |                                                                                                                                                                                                                                                                                                                                                                                                                                                                                                                                                                                                                                                                                                                                                                                                                                                                                                                                                                                                                                                                                                                                                                                                                                                                                                                                                                                                                                                                                                                                                                                                                                                                                                                                                                                                                                                                                                                                                                                                                                                                                                                                |
| and the second second                                                                                           | 1-1                     |              | THE S                                                                                                                                                                                                                                                                                                                                                                                                                                                                                                                                                                                                                                                                                                                                                                                                                                                                                                                                                                                                                                                                                                                                                                                                                                                                                                                                                                                                                                                                                                                                                                                                                                                                                                                                                                                                                                                                                                                                                                                                                                                                                                                          |
|                                                                                                                 | -                       | 10           |                                                                                                                                                                                                                                                                                                                                                                                                                                                                                                                                                                                                                                                                                                                                                                                                                                                                                                                                                                                                                                                                                                                                                                                                                                                                                                                                                                                                                                                                                                                                                                                                                                                                                                                                                                                                                                                                                                                                                                                                                                                                                                                                |
|                                                                                                                 | -1                      |              | 121.2                                                                                                                                                                                                                                                                                                                                                                                                                                                                                                                                                                                                                                                                                                                                                                                                                                                                                                                                                                                                                                                                                                                                                                                                                                                                                                                                                                                                                                                                                                                                                                                                                                                                                                                                                                                                                                                                                                                                                                                                                                                                                                                          |
|                                                                                                                 |                         |              |                                                                                                                                                                                                                                                                                                                                                                                                                                                                                                                                                                                                                                                                                                                                                                                                                                                                                                                                                                                                                                                                                                                                                                                                                                                                                                                                                                                                                                                                                                                                                                                                                                                                                                                                                                                                                                                                                                                                                                                                                                                                                                                                |
| and the second of                                                                                               | -                       | 1            | ) - Contraction of the contracti |
|                                                                                                                 | -                       |              |                                                                                                                                                                                                                                                                                                                                                                                                                                                                                                                                                                                                                                                                                                                                                                                                                                                                                                                                                                                                                                                                                                                                                                                                                                                                                                                                                                                                                                                                                                                                                                                                                                                                                                                                                                                                                                                                                                                                                                                                                                                                                                                                |
| States and States and States                                                                                    |                         | 52 5         | Service and                                                                                                                                                                                                                                                                                                                                                                                                                                                                                                                                                                                                                                                                                                                                                                                                                                                                                                                                                                                                                                                                                                                                                                                                                                                                                                                                                                                                                                                                                                                                                                                                                                                                                                                                                                                                                                                                                                                                                                                                                                                                                                                    |
|                                                                                                                 |                         |              |                                                                                                                                                                                                                                                                                                                                                                                                                                                                                                                                                                                                                                                                                                                                                                                                                                                                                                                                                                                                                                                                                                                                                                                                                                                                                                                                                                                                                                                                                                                                                                                                                                                                                                                                                                                                                                                                                                                                                                                                                                                                                                                                |
|                                                                                                                 | Charles 1               | - Barrow     | Car and the                                                                                                                                                                                                                                                                                                                                                                                                                                                                                                                                                                                                                                                                                                                                                                                                                                                                                                                                                                                                                                                                                                                                                                                                                                                                                                                                                                                                                                                                                                                                                                                                                                                                                                                                                                                                                                                                                                                                                                                                                                                                                                                    |
| A CARLES AND A CARLES                                                                                           | and -                   |              | A second second                                                                                                                                                                                                                                                                                                                                                                                                                                                                                                                                                                                                                                                                                                                                                                                                                                                                                                                                                                                                                                                                                                                                                                                                                                                                                                                                                                                                                                                                                                                                                                                                                                                                                                                                                                                                                                                                                                                                                                                                                                                                                                                |
|                                                                                                                 |                         |              |                                                                                                                                                                                                                                                                                                                                                                                                                                                                                                                                                                                                                                                                                                                                                                                                                                                                                                                                                                                                                                                                                                                                                                                                                                                                                                                                                                                                                                                                                                                                                                                                                                                                                                                                                                                                                                                                                                                                                                                                                                                                                                                                |
| and the second                                                                                                  |                         | -            |                                                                                                                                                                                                                                                                                                                                                                                                                                                                                                                                                                                                                                                                                                                                                                                                                                                                                                                                                                                                                                                                                                                                                                                                                                                                                                                                                                                                                                                                                                                                                                                                                                                                                                                                                                                                                                                                                                                                                                                                                                                                                                                                |
| States I I                                                                                                      | 1                       | The set      | CARD Sall                                                                                                                                                                                                                                                                                                                                                                                                                                                                                                                                                                                                                                                                                                                                                                                                                                                                                                                                                                                                                                                                                                                                                                                                                                                                                                                                                                                                                                                                                                                                                                                                                                                                                                                                                                                                                                                                                                                                                                                                                                                                                                                      |
| 100                                                                                                             |                         |              | CONTE O A                                                                                                                                                                                                                                                                                                                                                                                                                                                                                                                                                                                                                                                                                                                                                                                                                                                                                                                                                                                                                                                                                                                                                                                                                                                                                                                                                                                                                                                                                                                                                                                                                                                                                                                                                                                                                                                                                                                                                                                                                                                                                                                      |