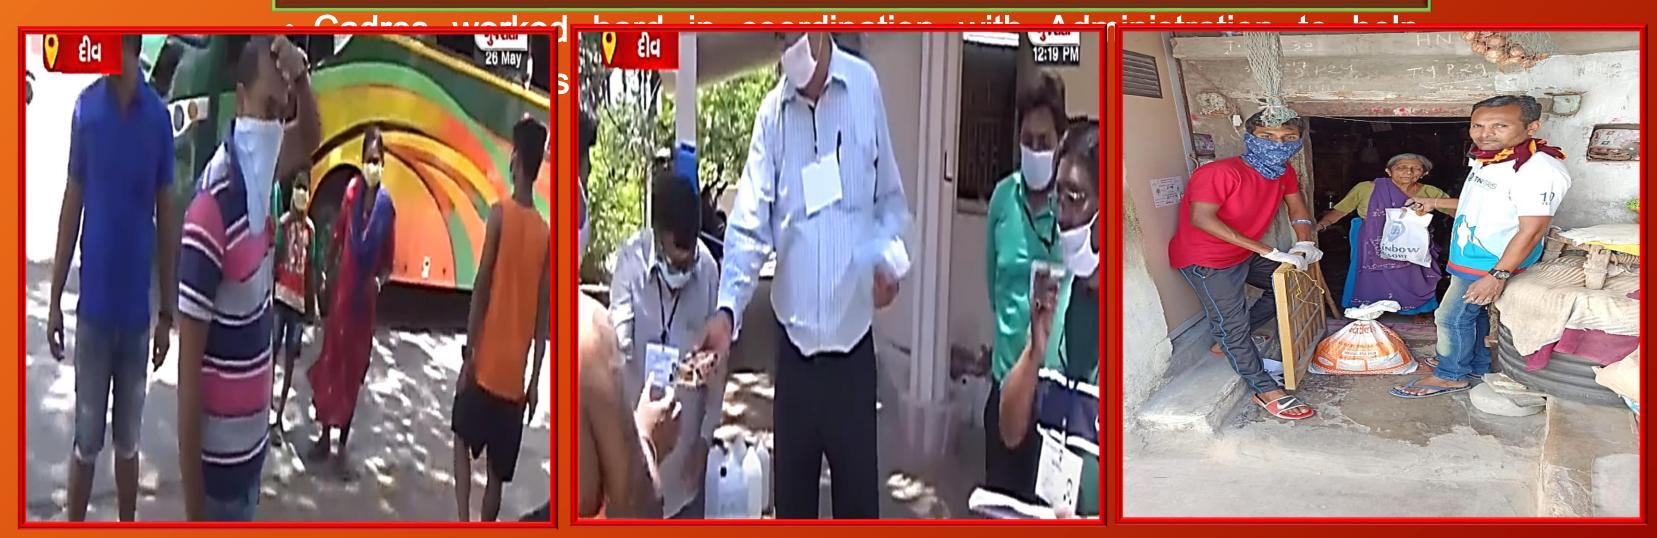

### Helping Hand to Migrant

#### Mankana

 BJP Karyakarta's had provided clothes, footwear, food, Face masks, Sanitizers etc. to the migrant workers travelling through road and Shramik trains.

Total number of migrant labourers travelling by road who were provided essential items like food packets, water bottles.

Total number of migrant labourers travelling from Shramik trains and buses who were provided essential items

Total number of pedestrians who were provided transportation facilities

Total number of face masks distributed to migrant labourers