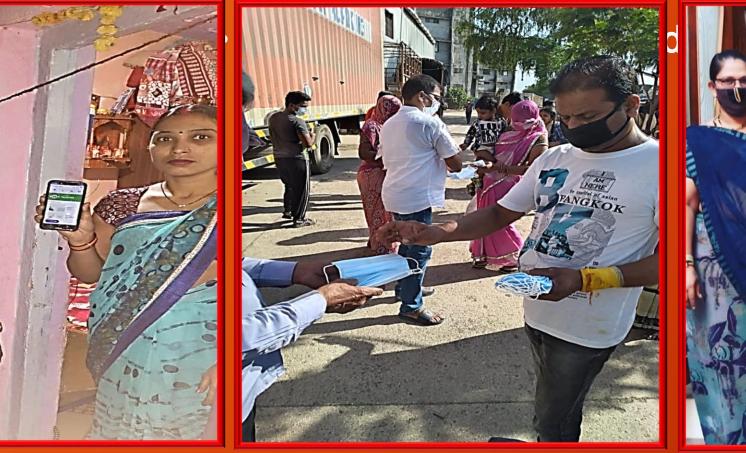

### Awareness programs Conducted

- Demonstration of how to make Ayurvedic 'KADHA' to boost the immunity to fight against CORONA VIRUS as per Ayush Mantralay guideline.
- Distribution of Booklet of MODI 2.0 work and making people aware of it.
- Educating people how to download 'Arogya Setu App and it's use in mobile. Making them aware how it can

heln make them aler

Bharatiya Janata Party, Diu District